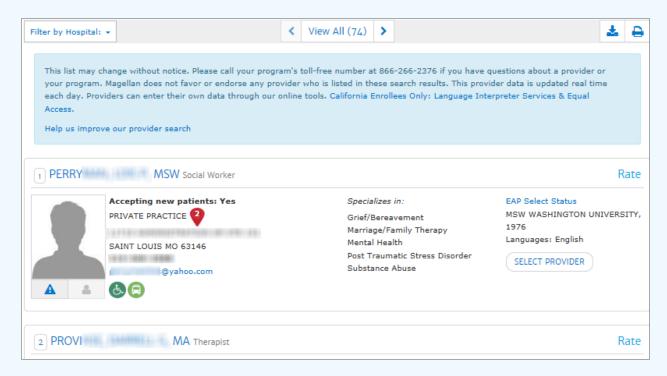

### **EAP** self referral

Once on the website, the member selects the "Find Care" tab and chooses the provider list for the "Employee Assistance Program" to begin their provider search by location or provider info.

Location Provider Info

Choose a Provider List:\*

Employee Assistance Program

Search by Address

Zip Code:\*

Distance:\*

5 Miles

### **EAP** self referral

- A list of providers will populate, based on the member's search criteria.
- The member will select and confirm their choice.