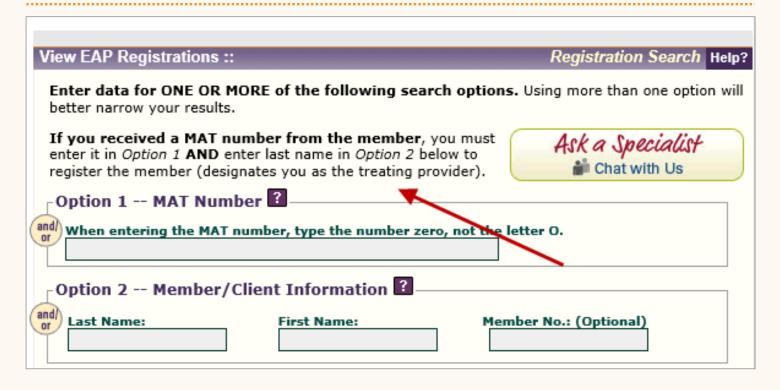

Select View EAP Registrations from the left-hand menu.

Refer to our enhanced online <u>EAP registration</u> <u>tip sheet</u> (PDF) for step-by-step instructions.

To register a case (which will designate you as the treating provider), search by MAT Number and the member's Last Name; both are required fields.