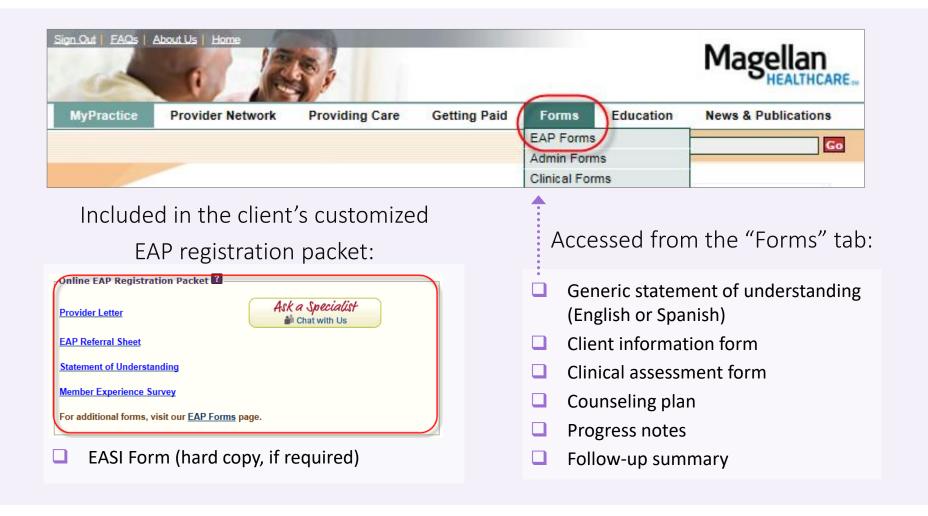

# EAP registration packet materials and associated forms

After you register the case, you can access the EAP registration packet materials at the bottom of the page.

If you leave this page, search by Last Name and MAT Number to find it again.

## EAP registration packet materials and associated forms

## EAP registration packet: Provider letter and EAP referral sheet

14100 Magellan Plaza Maryland Heights, MO 63043

#### Dear EAP Provider:

Thank you for serving the Magellan\* member listed above through the Employee Assistance Program (EAP). The following information is included in the referral packet:

- EAP Referral Sheet The referral sheet includes information regarding the member's demographics, the customer organization and the member's EAP benefit.
- Statement of Understanding Each member must sign this document prior to receiving EAP services. This form may be customer-specific, so please use only the form included with the member's referral packet.
- . Workplace Outcomes Suite (WOS) We will email or text the five-question WOS directly to each member at the beginning of EAP and at final billing. For more information on the WOS, please see www.eapresearch.com.
- . Employee Assistance Service Information (EASI) Form The EASI form is required to generate payment for your services. This is the ONLY form that is accepted for billing. CMS forms and other invoice types are not accepted for EAP services.
- . Member Experience Survey At the last session or at case closure, share the "Tell us about your visit" handout with the member. They can complete the survey digitally, either by scanning a QR code or entering a short URL.

For more information about Magellan EAP services, or to access clinical forms, visit our provider website at www.MagellanProvider.com/EAP.

These documents include information about the member/client and their specific EAP.