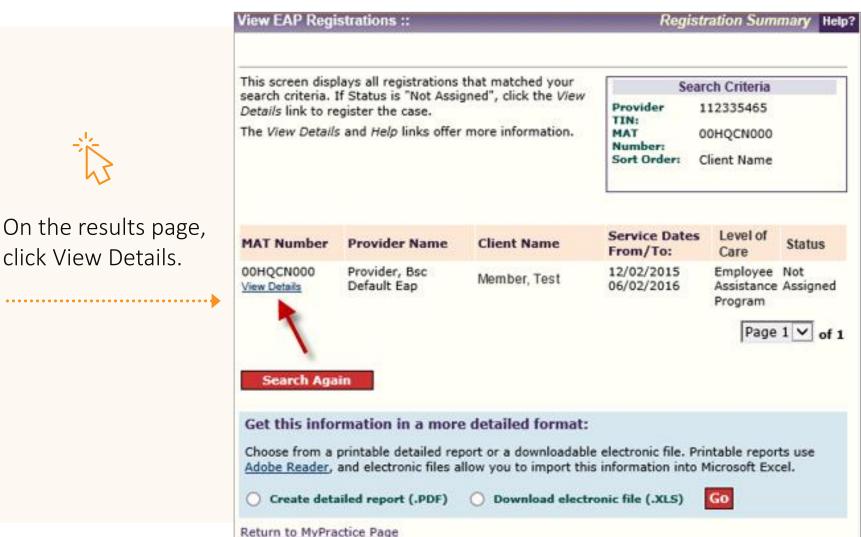

Select View EAP Registrations from the left-hand menu.

Refer to our enhanced online <u>EAP registration</u> <u>tip sheet</u> (PDF) for step-by-step instructions.

To register a case (which will designate you as the treating provider), search by MAT Number and the member's Last Name; both are required fields.

# EAP registration packet materials and associated forms

After you register the case, you can access the EAP registration packet materials at the bottom of the page.

If you leave this page, search by Last Name and MAT Number to find it again.