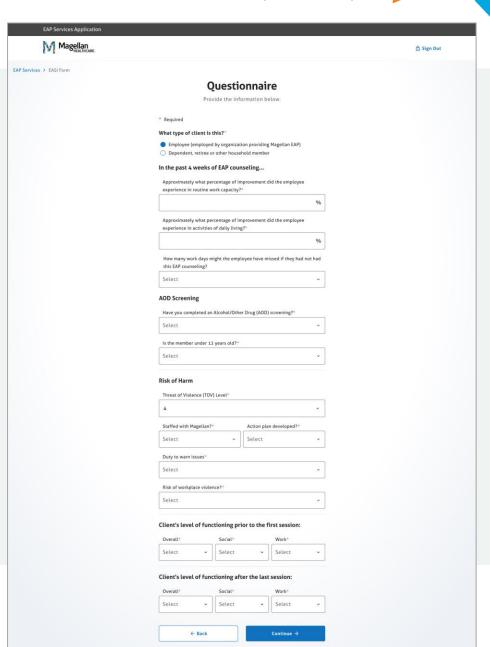

Enter Additional Information about the case.

Complete the Questionnaire Information screen for a Final Bill only.

The Attestation screen requires that you attest to the accuracy of information you enter on the form before you save and finish.