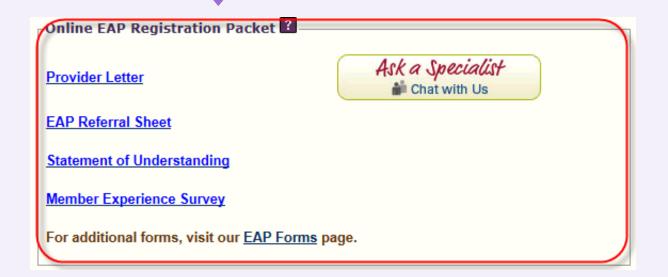

# EAP registration packet materials and associated forms

After you register the case, you can access the EAP registration packet materials at the bottom of the page.

If you leave this page, search by Last Name and MAT Number to find it again.

## EAP registration packet materials and associated forms

## EAP registration packet: Provider letter and EAP referral sheet

14100 Magellan Plaza Maryland Heights, MO 63043

#### Dear EAP Provider:

Thank you for serving the Magellan\* member listed above through the Employee Assistance Program (EAP). The following information is included in the referral packet:

- EAP Referral Sheet The referral sheet includes information regarding the member's demographics, the customer organization and the member's EAP benefit.
- Statement of Understanding Each member must sign this document prior to receiving EAP services. This form may be customer-specific, so please use only the form included with the member's referral packet.
- . Workplace Outcomes Suite (WOS) We will email or text the five-question WOS directly to each member at the beginning of EAP and at final billing. For more information on the WOS, please see www.eapresearch.com.
- . Employee Assistance Service Information (EASI) Form The EASI form is required to generate payment for your services. This is the ONLY form that is accepted for billing. CMS forms and other invoice types are not accepted for EAP services.
- . Member Experience Survey At the last session or at case closure, share the "Tell us about your visit" handout with the member. They can complete the survey digitally, either by scanning a QR code or entering a short URL.