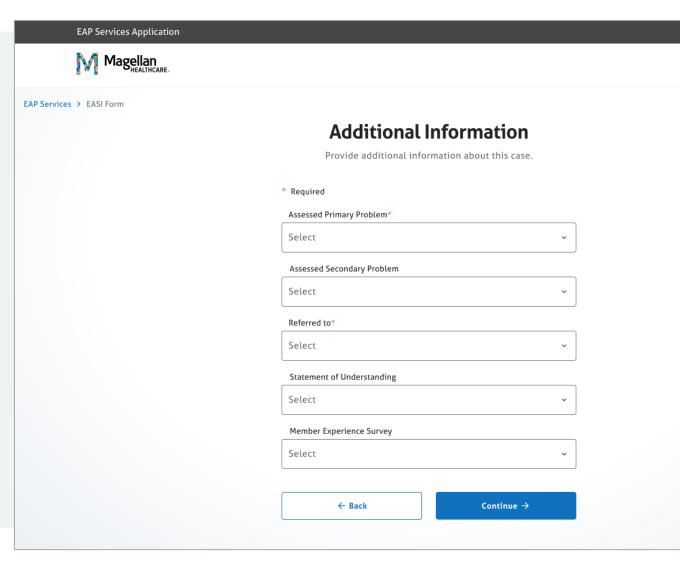

Enter Additional Information about the case.

Complete the Questionnaire Information screen for a Final Bill only.

The Attestation screen requires that you attest to the accuracy of information you enter on the form before you save and finish.