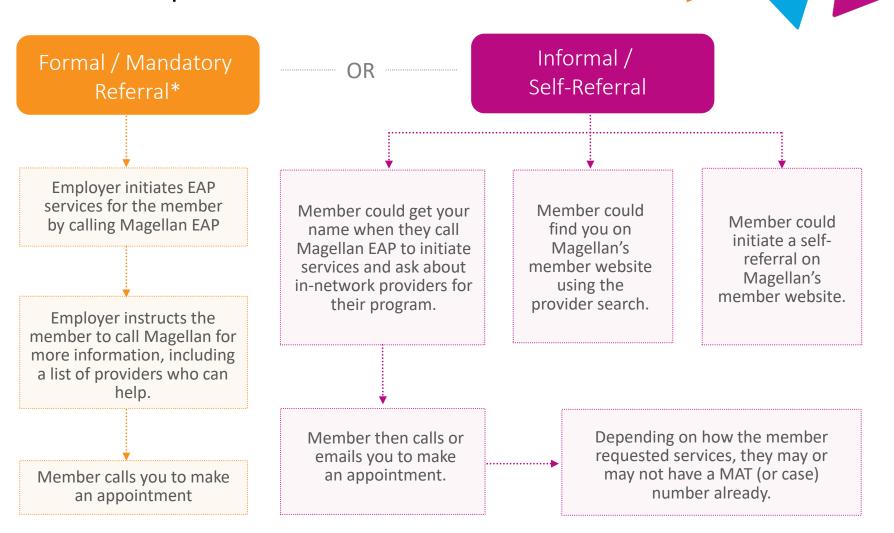

## **EAP** referral process

<sup>\*</sup>Formal/mandatory referrals have special requirements.

## EAP referral process, cont'd

### When a member contacts you for EAP services:

- Ask the member if this is a formal/ mandatory referral\* or an informal/self-referral.
- Ask the member if they have a MAT number.
  - **YES:** Proceed to step 3.
  - NO:
- Call Magellan EAP. If the member doesn't have the phone number for their program, call 1-800-523-5668.
- Be prepared to verify some information for the EAP member, including company name, member full name (and employee name if different), date of birth, and address.
- Ask Magellan staff if there is already a case on file, or to create a case, and provide you with a MAT number.

Go online to
MagellanProvider.com to
register the case using the
MAT number and
member's last name.