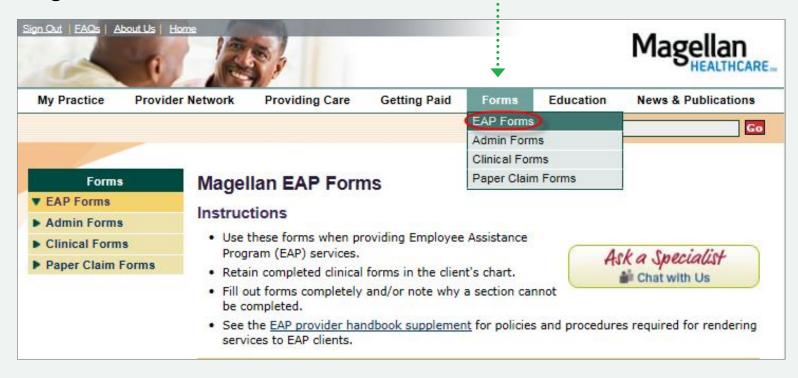

For more information about Magellan EAP services, or to access clinical forms, visit our provider website at www.MagellanProvider.com/EAP.

These documents include information about the member/client and their specific EAP.