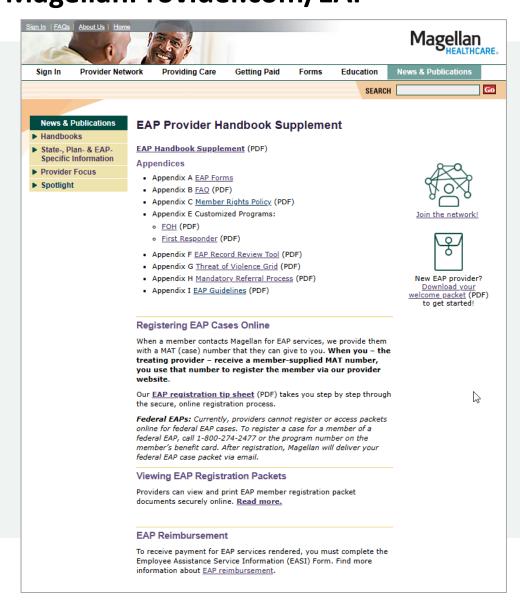

# EAP registration packet materials and associated forms

After you register the case, you can access the EAP registration packet materials at the bottom of the page.

If you leave this page, search by Last Name and MAT Number to find it again.

## EAP registration packet materials and associated forms

## EAP registration packet: Provider letter and EAP referral sheet

14100 Magellan Plaza Maryland Heights, MO 63043

#### Dear EAP Provider:

Thank you for serving the Magellan\* member listed above through the Employee Assistance Program (EAP). The following information is included in the referral packet:

- EAP Referral Sheet The referral sheet includes information regarding the member's demographics, the customer organization and the member's EAP benefit.
- Statement of Understanding Each member must sign this document prior to receiving EAP services. This form may be customer-specific, so please use only the form included with the member's referral packet.
- . Workplace Outcomes Suite (WOS) We will email or text the five-question WOS directly to each member at the beginning of EAP and at final billing. For more information on the WOS, please see www.eapresearch.com.
- . Employee Assistance Service Information (EASI) Form The EASI form is required to generate payment for your services. This is the ONLY form that is accepted for billing. CMS forms and other invoice types are not accepted for EAP services.
- . Member Experience Survey At the last session or at case closure, share the "Tell us about your visit" handout with the member. They can complete the survey digitally, either by scanning a QR code or entering a short URL.