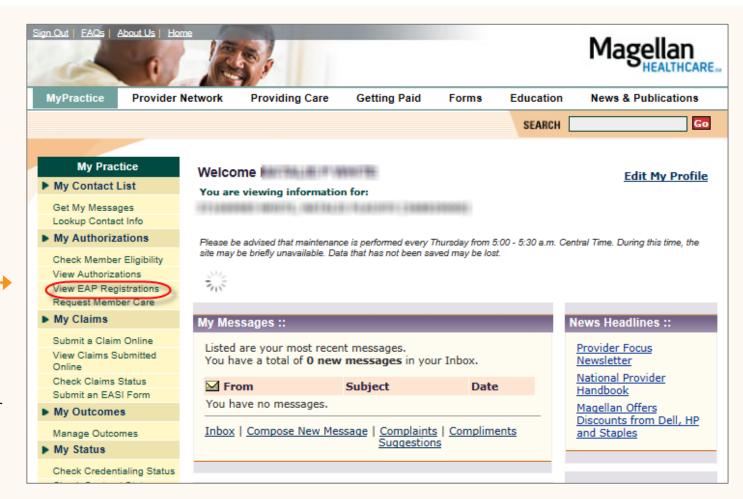

Select View EAP Registrations from the left-hand menu.

Refer to our enhanced online <u>EAP registration</u> <u>tip sheet</u> (PDF) for step-by-step instructions.

To register a case (which will designate you as the treating provider), search by MAT Number and the member's Last Name; both are required fields.

### My Practice My Contact List Get My Messages Lookup Contact Info My Authorizations Check Member Eligibility View Authorizations View EAP Registrations Request Member Care My Claims Submit a Claim Online View Claims Submitted Online Check Claims Status Submit an EASI Form

My Outcomes

Manage Outcomes

- 1. Go to MagellanProvider.com and sign in.
- 2. Select *Submit an EASI Form* from the left-hand menu.
- 3. Click the red *Go to EASI Form* button. This takes you to the Sign In page on a new website called **EAP**Services Application.
- 4. Refer to our enhanced online <u>EASI Form user guide</u> (PDF) for step-by-step instructions. *Note that you must set up a separate login, with multi-factor authentication, and connect it to your MagellanProvider.com account to access our new EAP Services site.*