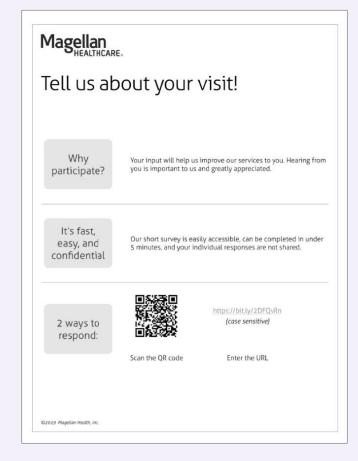

#### Dear EAP Provider:

Thank you for serving the Magellan\* member listed above through the Employee Assistance Program (EAP). The following information is included in the referral packet:

- EAP Referral Sheet The referral sheet includes information regarding the member's demographics, the customer organization and the member's EAP benefit.
- Statement of Understanding Each member must sign this document prior to receiving EAP services. This form may be customer-specific, so please use only the form included with the member's referral packet.
- . Workplace Outcomes Suite (WOS) We will email or text the five-question WOS directly to each member at the beginning of EAP and at final billing. For more information on the WOS, please see www.eapresearch.com.
- . Employee Assistance Service Information (EASI) Form The EASI form is required to generate payment for your services. This is the ONLY form that is accepted for billing. CMS forms and other invoice types are not accepted for EAP services.
- . Member Experience Survey At the last session or at case closure, share the "Tell us about your visit" handout with the member. They can complete the survey digitally, either by scanning a QR code or entering a short URL.

# EAP registration packet: member experience survey and statement of understanding