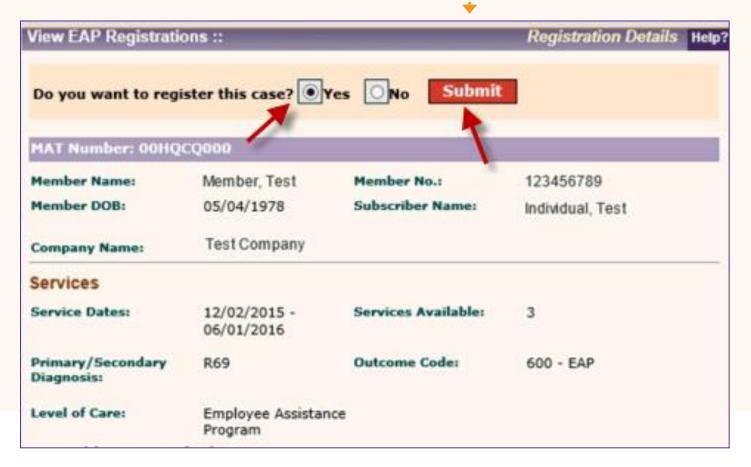

rsement
- Accessing online resources









### Registering an EAP case







Go to www.MagellanProvider.com and sign in.

Federal EAPs: Note that currently providers cannot register federal EAP cases online. To register a case for a member of a federal EAP, call 1-800-274-2477 or the program number on the member's benefit card. After registration, Magellan will deliver your federal EAP case packet via email.







Select View EAP Registrations from the left-hand menu.

Refer to our enhanced online <u>EAP registration</u> <u>tip sheet</u> (PDF) for step-by-step instructions.









To register a case (which will designate you as the treating provider), search by MAT Number and the member's Last Name; both are required fields.















Select "Yes" and click the Submit button.





## Connecting with us





If you have questions during the registration process, connect using our chat feature.

\*If you have questions regarding a Federal Occupational Health (FOH) member, please call the number on the member's benefit card as the Chat feature is NOT available for these members.





## **Agenda**

- Understanding EAP referrals
- Registering an EAP case
- Obtaining an EAP registration packet
- Submitting for reimbursement
- Accessing online resources











# EAP registration packet materials and associated forms





After you register the case, you can access the EAP registration packet materials at the bottom of the page.



If you leave this page, search by Last Name and MAT Number to find it again.





## EAP registration packet materials and associated f