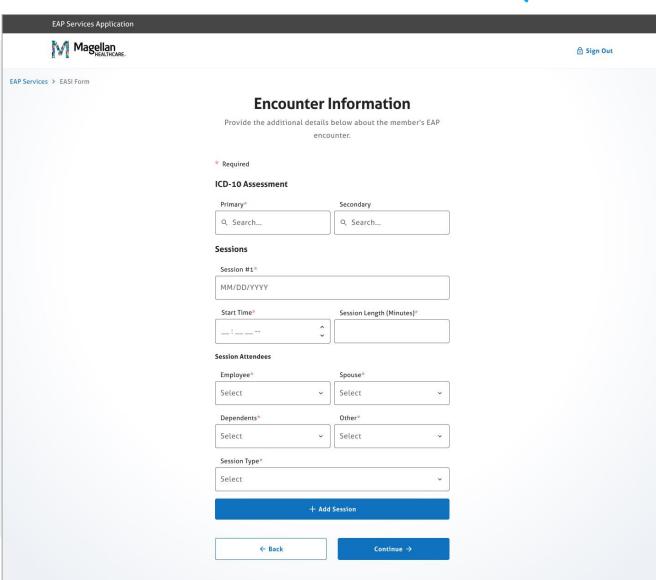

On the Case Information screen, indicate if this is an Interim Bill or Final Bill.

You will also indicate the date the member first contacted you. This helps with our quality reporting.

On the Encounter Information screen, record session details, including the Session Type (either In-Person or Telehealth).