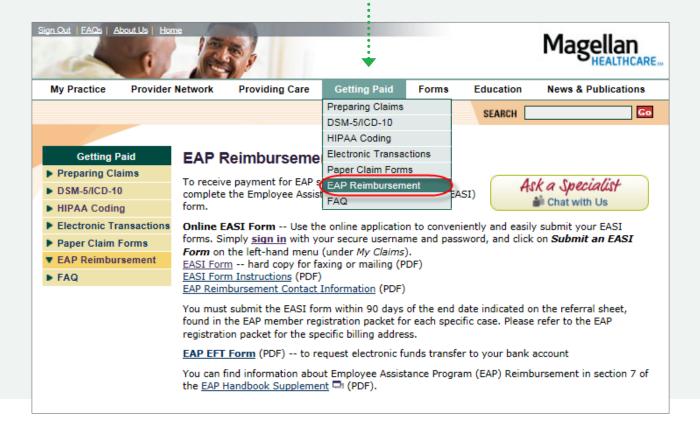

### Registering an EAP case

Go to www.MagellanProvider.com and sign in.

Federal EAPs: Note that currently providers cannot register federal EAP cases online. To register a case for a member of a federal EAP, call 1-800-274-2477 or the program number on the member's benefit card. After registration, Magellan will deliver your federal EAP case packet via email.

Select View EAP Registrations from the left-hand menu.

Refer to our enhanced online <u>EAP registration</u> <u>tip sheet</u> (PDF) for step-by-step instructions.

To register a case (which will designate you as the treating provider), search by MAT Number and the member's Last Name; both are required fields.

# EAP registration packet materials and associated forms

After you register the case, you can access the EAP registration packet materials at the bottom of the page.

If you leave this page, search by Last Name and MAT Number to find it again.