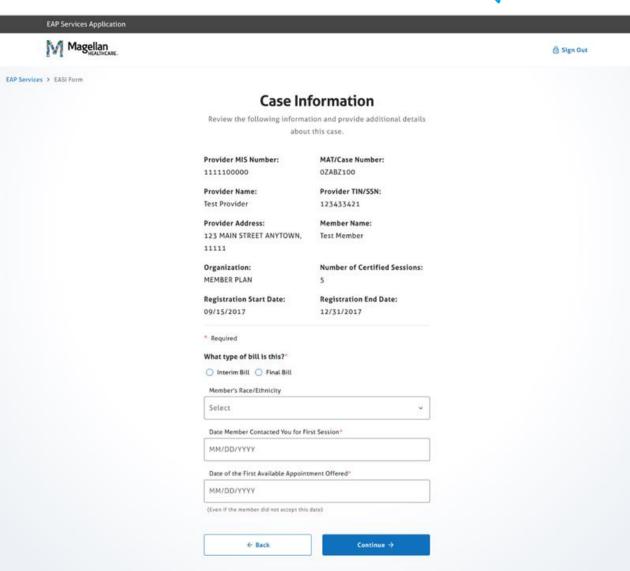

On the Case Information screen, indicate if this is an Interim Bill or Final Bill.

You will also indicate the date the member first contacted you. This helps with our quality reporting.

On the Encounter Information screen, record session details, including the Session Type (either In-Person or Telehealth).