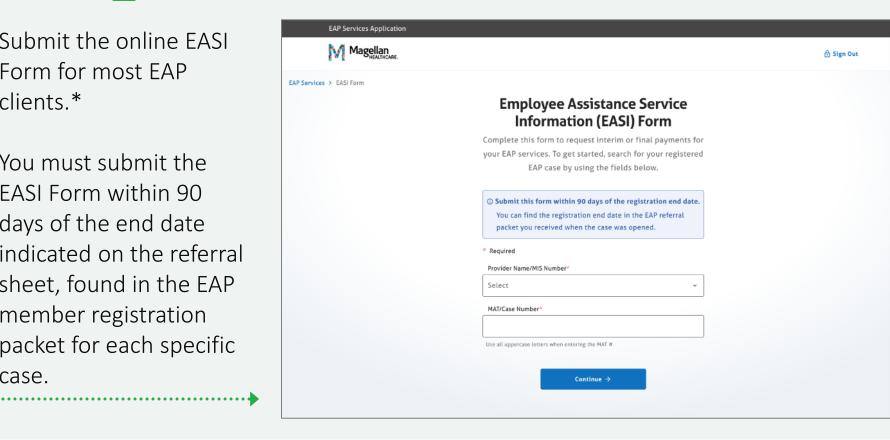

# Submitting for reimbursement: Employee Assistance Service Information (EASI) Form

My Outcomes

Manage Outcomes

- 1. Go to MagellanProvider.com and sign in.
- 2. Select *Submit an EASI Form* from the left-hand menu.
- 3. Click the red *Go to EASI Form* button. This takes you to the Sign In page on a new website called **EAP**Services Application.
- 4. Refer to our enhanced online <u>EASI Form user guide</u> (PDF) for step-by-step instructions. *Note that you must set up a separate login, with multi-factor authentication, and connect it to your MagellanProvider.com account to access our new EAP Services site.*

## Submitting for reimbursement: **Employee Assistance Service Information (EASI) Form**

Submit the online FASI Form for most EAP clients.\*

You must submit the FASI Form within 90 days of the end date indicated on the referral sheet, found in the EAP member registration packet for each specific case.